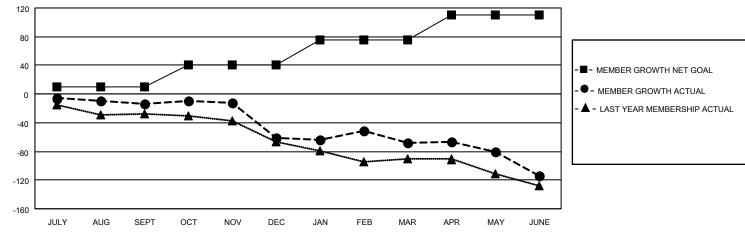

## GMT MONTHLY MEMBERSHIP PROGRESS REPORT

Multiple District 39

Results as of: 6/30/2020

**LOCATION: IDAHO** 

| GMT: OPEN     |               |             |               |                       |                        |                         | GMT CA 1                                           |  |  |
|---------------|---------------|-------------|---------------|-----------------------|------------------------|-------------------------|----------------------------------------------------|--|--|
| Clubs         |               |             |               | Members               |                        |                         |                                                    |  |  |
|               | RESULTS FOR   | R 2019-2020 |               | RESULTS FOR 2019-2020 |                        |                         |                                                    |  |  |
| QUARTER       | NEW CLUB GOAL | NEW CLUBS   | DROPPED CLUBS | QUARTER MEME          | BER GROWTH NET<br>GOAL | MEMBER GROWTH<br>ACTUAL | DROPPED<br>MEMBERS ACTUAL<br>(including transfers) |  |  |
| JULY/AUG/SEPT | 1             | 0           | 0             | JULY/AUG/SEPT         | 10                     | 34                      | 45                                                 |  |  |
| OCT/NOV/DEC   | 2             | 0           | 3             | OCT/NOV/DEC           | 30                     | 17                      | 63                                                 |  |  |
| JAN/FEB/MAR   | 2             | 0           | 1             | JAN/FEB/MAR           | 35                     | 46                      | 43                                                 |  |  |
| APR/MAY/JUNE  | 2             | 0           | 1             | APR/MAY/JUNE          | 35                     | 29                      | 63                                                 |  |  |