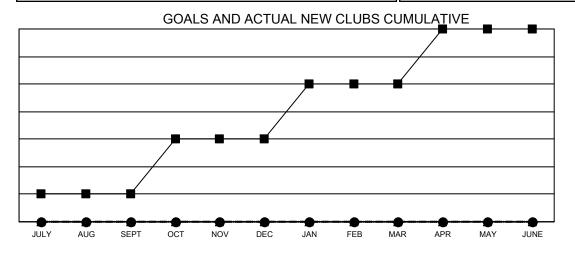

■- CURRENT YEAR GOALS FOR NEW CLUBS

- CURRENT YEAR ACTUAL NEW CLUBS

▲ - LAST YEAR ACTUAL NEW CLUBS